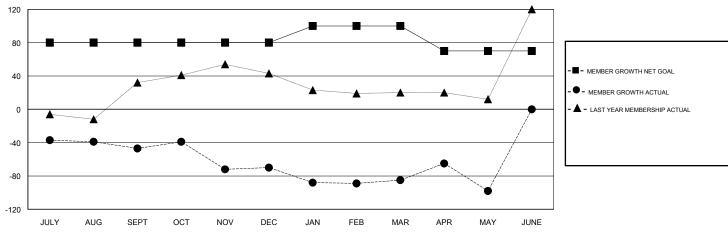

## GOALS AND ACTUAL NEW CLUBS CUMULATIVE

| DROPPED CLUBS: 6  DROPPED MEMBERS |     | 47 CLUBS OF 71 ADDED 1 OR MORE<br>NEW MEMBERS | GENDER DISTRIBUTION  MALE 766 (53.45%)  FEMALE 667 (46.55%)  Women Percentage Fiscal Year Goal: 46% |     |
|-----------------------------------|-----|-----------------------------------------------|-----------------------------------------------------------------------------------------------------|-----|
| DECEASED                          | 22  | CLICK HERE FOR CUMULATIVE                     | TOTAL FAMILY UNIT MEMBERS                                                                           | 348 |
| CLUB CANCELLED                    | 29  | MEMBERSHIP DATA                               |                                                                                                     | 400 |
| OTHER                             | 339 |                                               | FAMILY MEMBERS PAYING HALF DUES                                                                     | 192 |
| TOTAL                             | 390 |                                               |                                                                                                     |     |