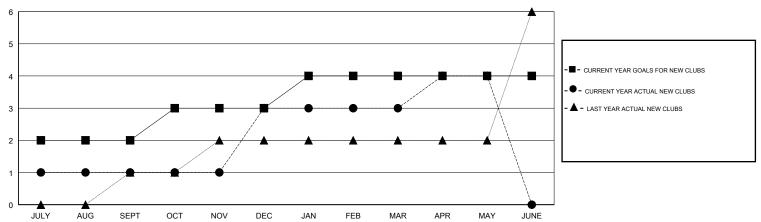

## GOALS AND ACTUAL NEW CLUBS CUMULATIVE

| DROPPED CLUBS: 6  DROPPED MEMBERS |     | 47 CLUBS OF 71 ADDED 1 OR MORE<br>NEW MEMBERS | GENDER DISTRIBUTION  MALE 766 (53.45%)  FEMALE 667 (46.55%)  Women Percentage Fiscal Year Goal: 46% |     |
|-----------------------------------|-----|-----------------------------------------------|-----------------------------------------------------------------------------------------------------|-----|
| DECEASED                          | 22  | CLICK HERE FOR CUMULATIVE                     | TOTAL FAMILY UNIT MEMBERS                                                                           | 348 |
| CLUB CANCELLED                    | 29  | MEMBERSHIP DATA                               |                                                                                                     | 400 |
| OTHER                             | 339 |                                               | FAMILY MEMBERS PAYING HALF DUES                                                                     | 192 |
| TOTAL                             | 390 |                                               |                                                                                                     |     |